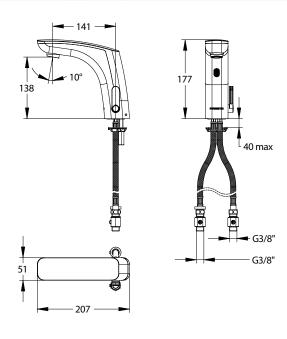

## > Hydraulic supply :

• G 3/8" (12x17)

## > Delivered with :

- 1 Brass clamping nut 1 Gasket and 1 Washer
- 2 PEX Hoses with revolving nuts and NF check valves
  2 Filter gaskets
  1 Self-adhesive sticker
  Instruction manual