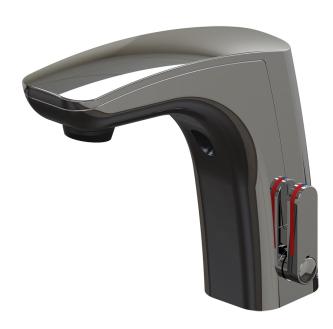

# Range: Deck-mounted mixer sensor tap - PRESTOGREEN RANGE Ref: 55385 - PRESTO NOVA Mixer - PRESTOGREEN

#### > Material and colour finish :

- · Injected molded metal body
- Chrome plated cover